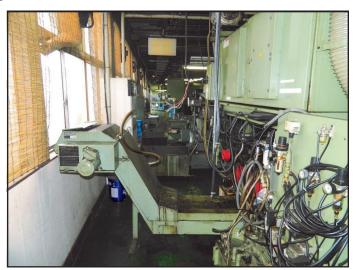

Old layout with no outside aisle

For the last 36 years, there haven't been any major changes to the layout of plant no. 3 (except replacement of machinery). The old layout was not the most efficient. For example, in the LNC process, operators had to run several machines, but these were not in close proximity to each other, so this took extra time for the operators to go from machine to machine to keep the production flowing.