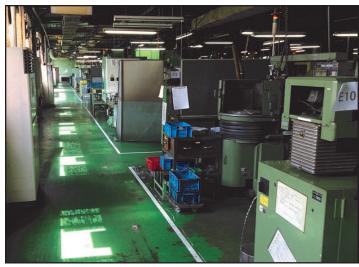

Improved layout with outside aisle

DNC and GS/Finish. The machines that do similar processes are grouped, so there is less distance for the operator to travel between machines.

In terms of logistics, the parts flow more naturally according to the process flow. The staging area has also been arranged in one direction, so by looking at the staging area, progress for production can now be known at a glance. Since the layout change, production efficiency has been confirmed. Approximately 1100 hours per year of worker travel time has been eliminated.