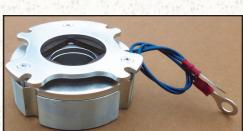

Because of the high torque/lightweight requirement, a special custom brake was required by Ogura. Once the size/weight and torque challenges were overcome, the brake was also

Ogura model MCNB-25-26

required to
survive rigorous
testing for
heavy shock,
vibration,
extreme
environmental
conditions, low
voltage
operating