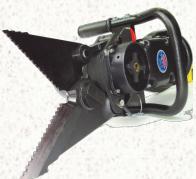

## Ogura and Power Hawk Help Save Lives

he Power Hawk P-16 rescue tool is unlike any other rescue tool in the world. Most portable rescue tools are designed to run directly on hydraulics or electro hydraulics. The P-16 is an all-electric construction, so unlike alternative tools, it is extremely lightweight and portable and is an ideal tool for many first responders. Even with the variety of attachments, total weight of the system only varies between 42

and 47 lbs. Although lightweight, the jaws of the tool can apply an incredible amount of force for spreading, cutting and crushing.

The spreader jaws can produce anywhere from 11,000 lbs near the tip of the jaw to 45,000 lbs of force towards the back of the jaw. This

Power Hawk P-16 Spreader Jaws

amount of power could easily pop open a trunk, pry open a door or even lift a car off the ground. The cutter blade option can produce anywhere from 21,000 lbs near the center of the blades to 45,000 lbs near the notch easily cutting through a wide variety of materials, up to a 3/4" steel bar."